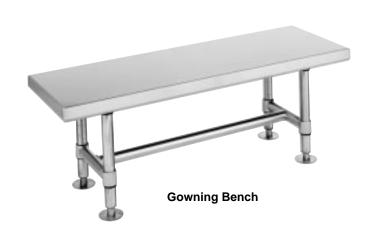

### **GOWNING BENCH**

## Type 304 stainless steel, H.D. Super™ posts and proven Super Erecta construction throughout.

- Heavy duty, solid top bench provides a sturdy and comfortable gowning fixture.
  All benches are 18" (457mm) tall.
- Top is manufactured from 14 gauge, Type 304 stainless steel.
- Adjustable stainless steel foot plates provide for floor mounting.
- Available in several lengths to suit your requirements.
- Unit is non-conductive but can be made conductive with the addition of H.D. Aluminum Split Sleeves (9986HZ).

| 16v26 610v015 CD16266 471/ 2                            | g.) |
|---------------------------------------------------------|-----|
| $16x36$ 610x915 GB1636S $47^{1}/_{2}$ 2                 | .5  |
| 16x48 610x1220 GB1648S 55                               | 5   |
| 16x60 610x1525 GB1660S 62 <sup>1</sup> / <sub>2</sub> 2 | .4  |
| 16x72 610x1825 GB1672S 70 3                             | .8  |