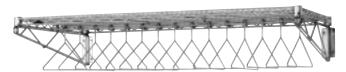

## SIEMENS

**Garment Rack: Wall Mount** 

### **GARMENT RACKS**

#### Type 304 Stainless Steel and Proven Super Erecta® Construction throughout.

- Floor-Mountable Upright and Wall Mount versions available.
- Open wire construction promotes laminar air flow.
- Electro-polished, Type 304 Stainless Steel hangers are included. Hangers are spaced at 3" (76mm) intervals.
- Unique hanger capture mechanism provides theft deterrance.
- Easy to assemble.
- Adjustable stainless steel triangular foot plates provided for floor mounting.
- Available in several sizes to suit your requirements.
- Upright unit is non-conductive, but can be made conductive with the addition of aluminum split sleeves (9986Z).

| Width/Length |          |              | Cat. No. | Approx.<br>Cat. No. Pkd. Wt. |       |            | Approx.<br>Pkd. Wt.            |       |
|--------------|----------|--------------|----------|------------------------------|-------|------------|--------------------------------|-------|
| (in.)        | (mm)     | # of Hangers | Upright  | (lbs.)                       | (kg.) | Wall Mount | (lbs.)                         | (kg.) |
| 24x36        | 610x915  | 11           | GRU2436S | 27                           | 12.25 | GRW2436S   | 20                             | 9     |
| 24x48        | 610x1220 | 15           | GRU2448S | 36                           | 16.25 | GRW2448S   | 22 <sup>1</sup> / <sub>2</sub> | 10.2  |
| 24x60        | 610x1525 | 19           | GRU2460S | 45                           | 20.5  | GRW2460S   | 271/2                          | 12.5  |
| 24x72        | 610x1825 | 23           | GRU2472S | 54                           | 24.5  | GRW2472S   | 32                             | 14.5  |