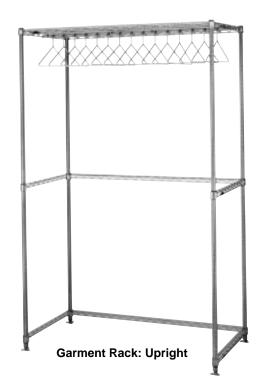

### **GARMENT RACKS**

#### Type 304 Stainless Steel and Proven Super Erecta® Construction throughout.

- Floor-Mountable Upright and Wall Mount versions available.
- Open wire construction promotes laminar air flow.
- Electro-polished, Type 304 Stainless Steel hangers are included. Hangers are spaced at 3" (76mm) intervals.
- Unique hanger capture mechanism provides theft deterrance.
- Easy to assemble.
- Adjustable stainless steel triangular foot plates provided for floor mounting.
- Available in several sizes to suit your requirements.
- Upright unit is non-conductive, but can be made conductive with the addition of aluminum split sleeves (9986Z).

| Width/Length |          |              | Cat. No. | Approx.<br>Cat. No. Pkd. Wt. |       |            | Approx.<br>Pkd. Wt.            |       |
|--------------|----------|--------------|----------|------------------------------|-------|------------|--------------------------------|-------|
| (in.)        | (mm)     | # of Hangers | Upright  | (lbs.)                       | (kg.) | Wall Mount | (lbs.)                         | (kg.) |
| 24x36        | 610x915  | 11           | GRU2436S | 27                           | 12.25 | GRW2436S   | 20                             | 9     |
| 24x48        | 610x1220 | 15           | GRU2448S | 36                           | 16.25 | GRW2448S   | 22 <sup>1</sup> / <sub>2</sub> | 10.2  |
| 24x60        | 610x1525 | 19           | GRU2460S | 45                           | 20.5  | GRW2460S   | 271/2                          | 12.5  |
| 24x72        | 610x1825 | 23           | GRU2472S | 54                           | 24.5  | GRW2472S   | 32                             | 14.5  |